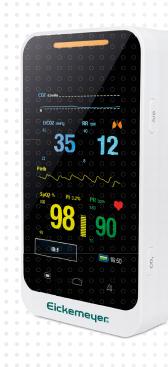

## LifeVet CP Capnograph and **Pulse Oximeter**

The LifeVet CP handheld Capnograph and Pulse Oximeter measures and displays the expiratory CO<sub>2</sub> concentration as well as the respiratory rate, pulse rate and oxygen saturation in dogs, cats and horses. This compact and portable device is very easy to use with its touchscreen display and intuitive interface.

#### Features

- High resolution 4.3" Touch Screen Display
- M Side-stream Capnography
- Þ EtCO<sub>2</sub> concentration: 0-150 mmHg
- Respiratory Rate displayed in rpm Þ
- SpO<sub>2</sub> range: 1-100 % Þ.
- Þ Pulse Rate: 25-250 bpm
- Audible and visual alarms with adjustable volume M
- Long-life Lithium battery: Up to 18 h operating time Þ
- Dimensions (in cm): W 7,7 x H 14,1 x D 3,6 Þ
- Weight: 420 g
- Includes: CO<sub>2</sub> tube, CO<sub>2</sub> filter, net adapter, USB cable, clip sensor Þ
- Please note: Please order the exhaust air connection set (321881) Þ