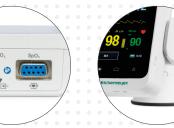

#### Features

- High resolution 4.3" Touch Screen Display
- M Side-stream Capnography
- Þ EtCO<sub>2</sub> concentration: 0-150 mmHg
- Respiratory Rate displayed in rpm Þ
- SpO<sub>2</sub> range: 1-100 % Þ.
- Þ Pulse Rate: 25-250 bpm
- Audible and visual alarms with adjustable volume M
- Long-life Lithium battery: Up to 18 h operating time Þ
- Dimensions (in cm): W 7,7 x H 14,1 x D 3,6 Þ
- Weight: 420 g
- Includes: CO<sub>2</sub> tube, CO<sub>2</sub> filter, net adapter, USB cable, clip sensor Þ
- Please note: Please order the exhaust air connection set (321881) Þ